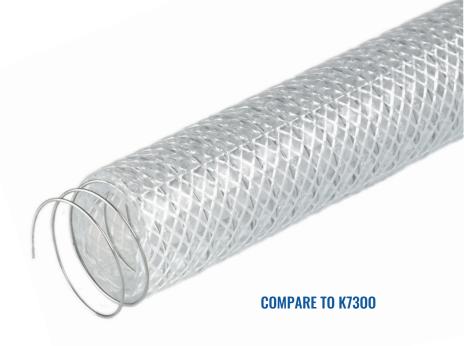

## **PONABRAID WIRE**

**NEW** 

## HEAVY DUTY FOOD GRADE SPIRAL STEEL WIRE & POLYESTER YARN REINFORCED HOSE

## **FEATURES**

- ✓ Heavy Duty Suction & Discharge Hose for Food and Beverage Applications
- ✓ Spiral Steel Wire & Yarn Reinforcement for High Vacuum & Pressure Rating
- ✓ Non-Phthalate Based Food Grade Materials in Compliance with FDA & RoHS Requirements